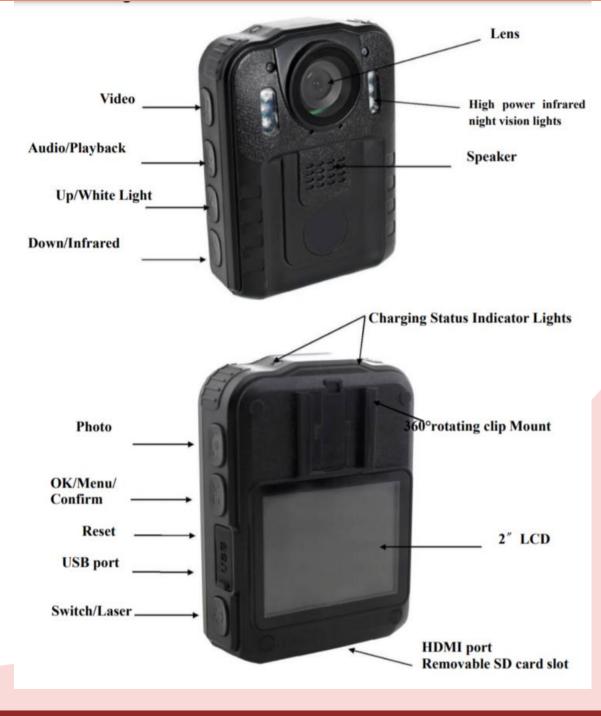

## $\textbf{SGCCTV}^{^{\!\mathfrak{B}}}$

- General plus chipset, 3MP CMOS sensor
- 2304 x 1296P Super Full HD video quality, 36MP photo quality.
- 2800mAh battery, 8 hours recording time
- 2 meters drop testing
- 10 meters night vision
- 120 degrees view angle lens
- Audio and video, HDMI Output,
- Prerecording Post recording
- **Internal Built-in memory**
- Laser location (target correctly)

| el: CCBW9LSD           | Specifications                                               |
|------------------------|--------------------------------------------------------------|
| Video Input            | Body Built-in Camera resolution 1296P 1728x1296              |
| Display                | 2.0 inch16:9 TFT LCD 960x240                                 |
| Lens                   | 1296P                                                        |
| Angular                | 120°, aperture=2.8. (optional 150 degrees)                   |
| Still Image Resolution | 34MP 7808x4392                                               |
| Still Image Format     | JPEG                                                         |
| Status Indicator       | Audible, Visual, and vibration alert for record start/ stop  |
| Standby Time           | 24 hours (Prevent – enabled)                                 |
| Focus range            | 0.3~∞                                                        |
| CMOS                   | 1/2.5" Color CMOS Sensor                                     |
| Body Size              | 3.0"X 2.1"X 1.2" /78*54.8*31.1mm (Length x width x height)   |
| Body Weight            | 120g                                                         |
| Image Resolution       | JPG file format up to 3200-million-pixel camera              |
| Video Resolution       | Video Format: H.264 compressed format                        |
|                        | 3mp 20FPS 2304X1296                                          |
|                        | 1080FHD 30FPS 1920X1080                                      |
|                        | 720P 30FPS 1280X720                                          |
|                        | WVGA 30FPS 848X480                                           |
|                        | VGA 30FPS 640X480                                            |
|                        |                                                              |
| Video Format           | MP4                                                          |
| Audio                  | .wav                                                         |
| WDR                    | ON/OFF                                                       |
| Lapse-Time Recording   | Support                                                      |
| Key Tone               | ON/OFF                                                       |
| Camera ID              | Combine with 6 letter or number                              |
| Language               | English                                                      |
| Audio                  | Built-in microphone/ Speaker                                 |
| Battery                | High-Capacity lithium battery                                |
|                        | 3.7V 2800mAh                                                 |
| Battery Life           | 500 times full circle charging                               |
| 1 hour of footage      | 1080P 30fps 1 hour= 3.1GB                                    |
|                        | 720P 30fps 1 hour= 1.6GB; 480P 30fps 1 hour = 1.2GB          |
| Storage                | 16GB – 5hrs (HD); 32GB – 10hrs (HD); 64GB -20hrs (HD);       |
| Recording Time         | 4hrs at 1080P (Full HD)                                      |
| (2 Batteries)          | 6hrs at 720P (HD)                                            |
|                        | 8hrs at WVGA                                                 |
| Storage Capacity       | 16 GB standard (64GB / 128GB Optional)                       |
| Memory                 | Body memory: 32M                                             |
| Remote Control         | 2.4G / A key operation to wireless remote control (optional) |