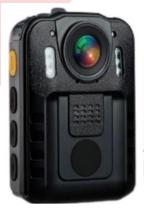

## $\textbf{SGCCTV}^{^{\!\mathfrak{B}}}$

- General plus chipset, 3MP CMOS sensor
- 2304 x 1296P Super Full HD video quality, 36MP photo quality.
- 2800mAh battery, 8 hours recording time
- 2 meters drop testing
- 10 meters night vision
- 120 degrees view angle lens
- Audio and video, HDMI Output,
- Prerecording Post recording
- **Internal Built-in memory**
- Laser location (target correctly)