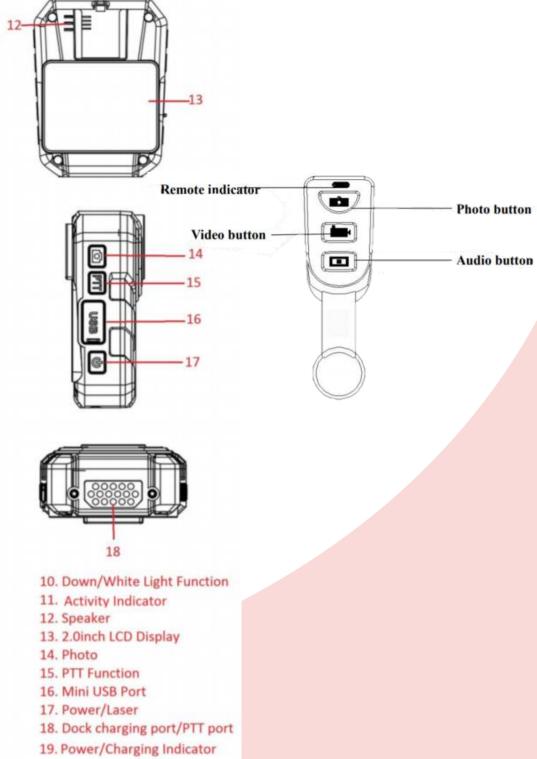

|
| Working             | -30~60°C                                                                                                               |
| Temperature         |                                                                                                                        |
| Storage Temperature | -20~55°C                                                                                                               |
| Flashlight          | Built-in flashlight                                                                                                    |







- 1. White LED Light
- 2. Laser Light
- 3. 8IR LED Lights
- 4. Camera Mic
- 5. Walkie talkie Mic
- 6. Video Recording
- 7. Audio Recording/Menu
- 8. Playback/OK Function
- 9. Up/Night vision



## WWW.SGCCTV.COM.SG 1 ROCHOR CANAL ROAD, SIM LIM SQUARE #02-81, SINGAPORE 188504

81985572 ENQUIRY@CHOICECYCLE.COM.SG  $\bigcirc$