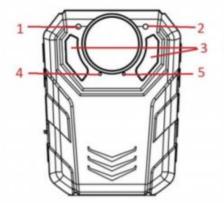

- 1. White LED Light
- 2. Laser Light
- 3. 8IR LED Lights
- 4. Camera Mic
- 5. Walkie talkie Mic
- 6. Video Recording
- 7. Audio Recording/Menu
- 8. Playback/OK Function
- 9. Up/Night vision