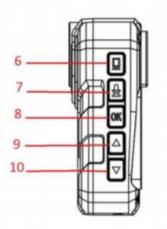

- 1. White LED Light
- 2. Laser Light
- 3. 8IR LED Lights
- 4. Camera Mic
- 5. Walkie talkie Mic
- 6. Video Recording
- 7. Audio Recording/Menu
- 8. Playback/OK Function
- 9. Up/Night vision