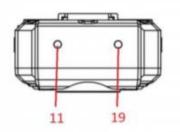

|
| Weight              | 145g                                                                                                                   |
| Working             | -30~60°C                                                                                                               |
| Temperature         |                                                                                                                        |
| Storage Temperature | -20~55°C                                                                                                               |
| Flashlight          | Built-in flashlight                                                                                                    |







- 1. White LED Light
- 2. Laser Light
- 3. 8IR LED Lights
- 4. Camera Mic
- 5. Walkie talkie Mic
- 6. Video Recording
- 7. Audio Recording/Menu
- 8. Playback/OK Function
- 9. Up/Night vision



## WWW.SGCCTV.COM.SG 1 ROCHOR CANAL ROAD, SIM LIM SQUARE #02-81, SINGAPORE 188504

81985572 ENQUIRY@CHOICECYCLE.COM.SG  $\bigcirc$