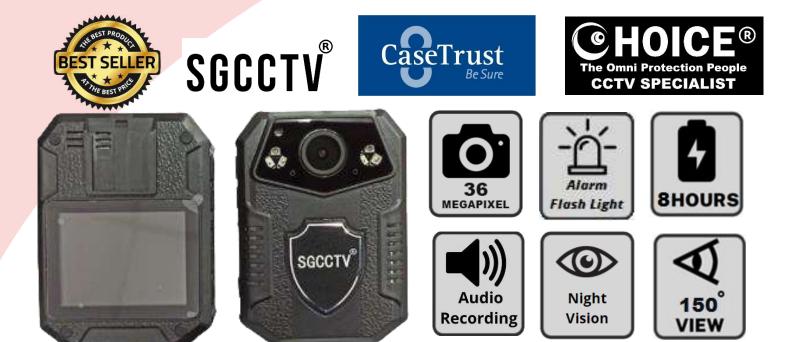

| Model: CCBWZ2SD              | Specifications                                                        |
|------------------------------|-----------------------------------------------------------------------|
| Camera                       | Main Lens video resolution is 1080FHD                                 |
| LCD Display                  | 2.0inch, 16:9 TFT LCD 960*240                                         |
| Lens                         | Built-in 110-degree, (Optional)150-degree wide angle                  |
| Focus                        | 0.3~ unlimited                                                        |
| Sensor                       | 1/ 2.7" Color CMOS Sensor                                             |
| Size                         | 78*58*29.8mm (Length x Width x Height)                                |
| Photo Format                 | JPG/ JPEG                                                             |
| Video Resolution             | H.264 Compression format 1920x1080, 30fps; 1440x1080p,                |
|                              | 30 fps; 1280x720, 30fps                                               |
| Video Format                 | MP4                                                                   |
| Photo Resolution             | 36MP, 21MP, 16MP. 12MP, 8MP                                           |
| Exposure mode                | Automatic exposure                                                    |
| Infrared Night-Vision        | Built-in 6 high-power infrared lights, support night photo recording, |
|                              | can distinguished people faces within 15 meters                       |
| Other Function               | Built-in flashlight, laser positioning                                |
| Audio                        | Built-in microphone/speaker                                           |
| Pickup                       | 64KHZ                                                                 |
| Storage                      | 32GB/64GB/128GB/256GB                                                 |
| Shutter/Shutter speed        | Electronic shutter / 1/ 2- 1/2000 seconds                             |
| Filter Switcher              | Switchable lens filter for day and night use                          |
| White balance                | Automatic                                                             |
| Protection Grade             | IP65, Shock Protect (IP6), Drop Test ( 3 Meters)                      |
| Built-in Lithium Battery     | High capacity lithium battery, 3.7V 2600mAh                           |
| <b>Operating Temperature</b> | -20°C ~ 65°C                                                          |
| Operating Voltage            | 3.7V                                                                  |
| Weight                       | 117g                                                                  |