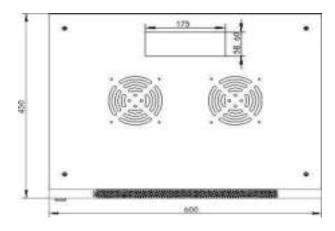

ble Side Panels, side locks optional;

Knock off hole for entering cable on both top cover, bottom panel, real panel

Turning angle of front door is over 180 degrees

Easy mounting installation

Unassembled package saving shipping space

fan, shelf, PDU are optional

### **Loading Capacity**

50KG

# **Degree of Protection**

IP20

#### Material

SPCC Cold Rolled Steel

Thickness: 2.0mm-1.2mm-0.7mm

#### Surface Finish:

Powder coating

## Cabinet details



Fan exhaust hole



Removable side panels (Side lock optional)





Cable entrance on rear panel



Front tempered glass door with metal perforated border



Zinc plated mounting profile (Ground wire optional)

# WM Single Section Wall Mounted Cabinets Exploded-View





## **Main dimension**







Front(Toughened glass)

Side

Back





Top View Front View

# WM Single Section Wall Mounted Cabinets





| S/N |                  | Quantity |       | Material                          | Surface Finish | Remark      |
|-----|------------------|----------|-------|-----------------------------------|----------------|-------------|
| 1   | Mounting profile | 4        | Piece | Coated Zinc plate t2.0            | Coated zinc    | with U mark |
| 1   | Frame            | 2        | Piece | SPCC cold rolled steel t1.2       | Powder coated  |             |
| 2   | Side panel       | 2        | Piece | SPCC cold rolled steel t1.0       | Powder coated  |             |
| 3   | Top cover        | 1        | Piece | SPCC cold rolled steel t1.0       | Powder coated  |             |
| 4   | Bottom panel     | 1        | Piece | SPCC