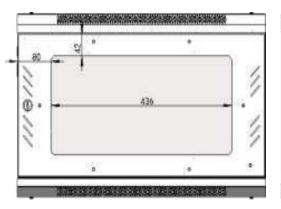

# Feature

19 inch width standard;

Removable Side Panels, side locks optional;

Knock off hole for entering cable on both top cover, bottom panel, real panel

Turning angle of front door is over 180 degrees

Easy mounting installation

Unassembled package saving shipping space

fan, shelf, PDU are optional

### **Loading Capacity**

50KG

# **Degree of Protection**

IP20

#### Material

SPCC Cold Rolled Steel

Thickness: 2.0mm-1.2mm-0.7mm

#### Surface Finish:

Powder coating

## Cabinet details



Fan exhaust hole



Removable side panels (Side lock optional)





Cable entrance on rear panel



Front tempered glass door with metal perforated border



Zinc plated mounting profile (Ground wire optional)

# WM Single Section Wall Mounted Cabinets Exploded-View





## **Main dimension**







Front(Toughened glass)

Side

Back





Top View Front View

# WM Single Section Wall Mounted Cabinets





| S/N |                  | Quantity |       | Material                          | Surface Finish | Remark      |
|-----|------------------|----------|-------|-----------------------------------|----------------|-------------|
| 1   | Mounting profile | 4        | Piece | Coated Zinc plate t2.0            | Coated zinc    | with U mark |
| 1   | Frame            | 2        | Piece | SPCC cold rolled steel t1.2       | Powder coated  |             |
| 2   | Side panel       | 2        | Piece | SPCC cold rolled steel t1.0       | Powder coated  |             |
| 3   | Top cover        | 1        | Piece | SPCC cold rolled steel t1.0       | Powder coated  |             |
| 4   |