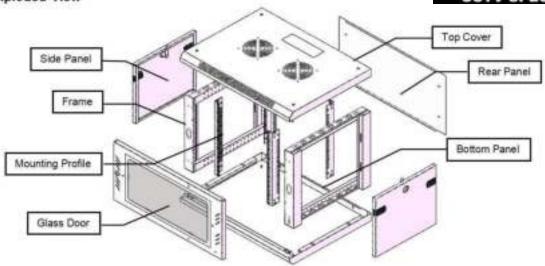

# WM Single Section Wall Mounted Cabinets Exploded-View

# WM Single Section Wall Mounted Cabinets

| S/N |                  | Quantity |       | Material                          | Surface Finish | Remark      |
|-----|------------------|----------|-------|-----------------------------------|----------------|-------------|
| 1   | Mounting profile | 4        | Piece | Coated Zinc plate t2.0            | Coated zinc    | with U mark |
| 1   | Frame            | 2        | Piece | SPCC cold rolled steel t1.2       | Powder coated  |             |
| 2   | Side panel       | 2        | Piece | SPCC cold rolled steel t1.0       | Powder coated  |             |
| 3   | Top cover        | 1        | Piece | SPCC cold rolled steel t1.0       | Powder coated  |             |
| 4   | Bottom panel     | 1        | Piece | SPCC cold rolled steel t1.0       | Powder coated  |             |
| 5   | Rear panel       | 1        | Piece | SPCC cold rolled steel t1.0       | Powder coated  |             |
| 6   | Front door       | 1        | Piece | 5MM toughened glass door/SPCCt1.0 | Powder coated  |             |
| 7   | Lock             | 1        | Piece | Steel                             | Color Zinc     | with 2 keys |
| 8   | M6 Square nut    | 12       | Piece | Steel                             | Color Zinc     |             |
| 9   | M6 B-head screw  | 12       | Piece | Steel                             | Color Zinc     |             |
| 10  | Allen wrench     | 1        | Piece | Steel                             | Color Zinc     |             |