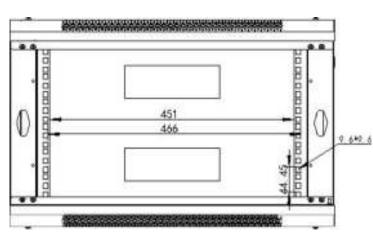

e Side Panels, side locks optional;

Knock off hole for entering cable on both top cover, bottom panel, real panel

Turning angle of front door is over 180 degrees

Easy mounting installation

Unassembled package saving shipping space

fan, shelf, PDU are optional

### **Loading Capacity**

50KG

# **Degree of Protection**

IP20

#### Material

SPCC Cold Rolled Steel

Thickness: 2.0mm-1.2mm-0.7mm

#### Surface Finish:

Powder coating

## Cabinet details



Fan exhaust hole



Removable side panels (Side lock optional)





Cable entrance on rear panel



Front tempered glass door with metal perforated border



Zinc plated mounting profile (Ground wire optional)

# WM Single Section Wall Mounted Cabinets Exploded-View





## **Main dimension**







Front(Toughened glass)

Side

Back





Top View Front View

# WM Single Section Wall Mounted Cabinets





| S/N |                  | Quantity |       | Material                          | Surface Finish | Remark      |
|-----|------------------|----------|-------|-----------------------------------|----------------|-------------|
| 1   | Mounting profile | 4        | Piece | Coated Zinc plate t2.0            | Coated zinc    | with U mark |
| 1   | Frame            | 2        | Piece | SPCC cold rolled steel t1.2       | Powder coated  |             |
| 2   | Side panel       | 2        | Piece | SPCC cold rolled steel t1.0       | Powder coated  |             |
| 3   | Top cover        | 1        | Piece | SPCC cold rolled steel t1.0       | Powder coated  |             |
| 4   | Bottom panel     | 1        | Piece | SPCC c