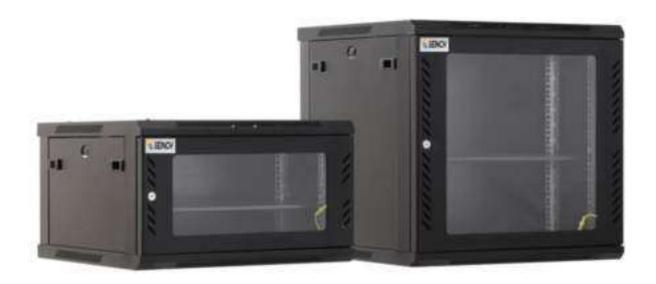

# **WM Single Section Wall Mounted Cabinets**

#### Feature

19 inch width standard;

Removable Side Panels, side locks optional;

Knock off hole for entering cable on both top cover, bottom panel, real panel

Turning angle of front door is over 180 degrees

## Cabinet details

Fan exhaust hole

Removable side panels (Side lock optional)

Cable entrance on rear panel

Front tempered glass door with metal perforated border

Zinc plated mounting profile (Ground wire optional)