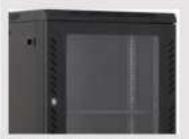

## Cabinet details

Fan exhaust hole

Removable side panels (Side lock optional)

Cable entrance on rear panel

Front tempered glass door with metal perforated border

Zinc plated mounting profile (Ground wire optional)