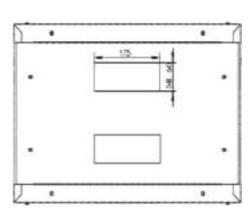

ature

19 inch width standard;

Removable Side Panels, side locks optional;

Knock off hole for entering cable on both top cover, bottom panel, real panel

Turning angle of front door is over 180 degrees

Easy mounting installation

Unassembled package saving shipping space

fan, shelf, PDU are optional

### **Loading Capacity**

50KG

# **Degree of Protection**

IP20

#### Material

SPCC Cold Rolled Steel

Thickness: 2.0mm-1.2mm-0.7mm

#### Surface Finish:

Powder coating

## Cabinet details



Fan exhaust hole



Removable side panels (Side lock optional)





Cable entrance on rear panel



Front tempered glass door with metal perforated border



Zinc plated mounting profile (Ground wire optional)

# WM Single Section Wall Mounted Cabinets Exploded-View





## **Main dimension**







Front(Toughened glass)

Side

Back





Top View Front View

# WM Single Section Wall Mounted Cabinets





| S/N |                  | Quantity |       | Material                          | Surface Finish | Remark      |
|-----|------------------|----------|-------|-----------------------------------|----------------|-------------|
| 1   | Mounting profile | 4        | Piece | Coated Zinc plate t2.0            | Coated zinc    | with U mark |
| 1   | Frame            | 2        | Piece | SPCC cold rolled steel t1.2       | Powder coated  |             |
| 2   | Side panel       | 2        | Piece | SPCC cold rolled steel t1.0       | Powder coated  |             |
| 3   | Top cover        | 1        | Piece | SPCC cold rolled steel t1.0       | Powder coated  |             |
| 4   | Bott